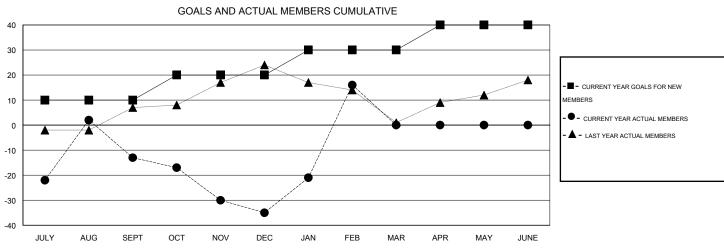

| Members               |                                      |       |                   |                     |  |  |  |  |  |  |
|-----------------------|--------------------------------------|-------|-------------------|---------------------|--|--|--|--|--|--|
| RESULTS FOR 2013-2014 |                                      |       |                   |                     |  |  |  |  |  |  |
| QUARTER               | NEW MEMBER ACTUAL TOTAL GOAL MEMBERS |       | ACTUAL<br>DROPPED | ACTUAL NET<br>GAIN/ |  |  |  |  |  |  |
|                       |                                      | ADDED | MEMBERS           | LOSS                |  |  |  |  |  |  |
| JULY/AUG/SEPT         | 10                                   | 69    | 82                | -13                 |  |  |  |  |  |  |
| OCT/NOV/DEC           | 10                                   | 62    | 84                | -22                 |  |  |  |  |  |  |
| JAN/FEB/MAR           | 10                                   | 86    | 35                | 51                  |  |  |  |  |  |  |
| APR/MAY/JUNE          | 10                                   | 0     | 0                 | 0                   |  |  |  |  |  |  |